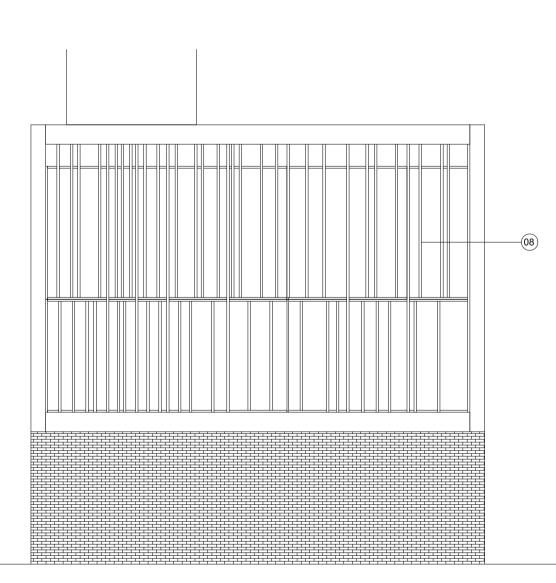

## Key

<u>Notes</u>

- Key to materials:
- 01 Stairs to access the roof grey composite cladding
- 02 Accoya Timber Cladding03 Timber Frame
- 03 Timper Fram 04 Brickwork
- 05 Aluminium frame and curtain glazing
- 06 Brown roof with PV panels and plant room behind parapet wall
- 07 Brown roof 08 Timber Brise Soleil
- 09 Green living wall with timber detail