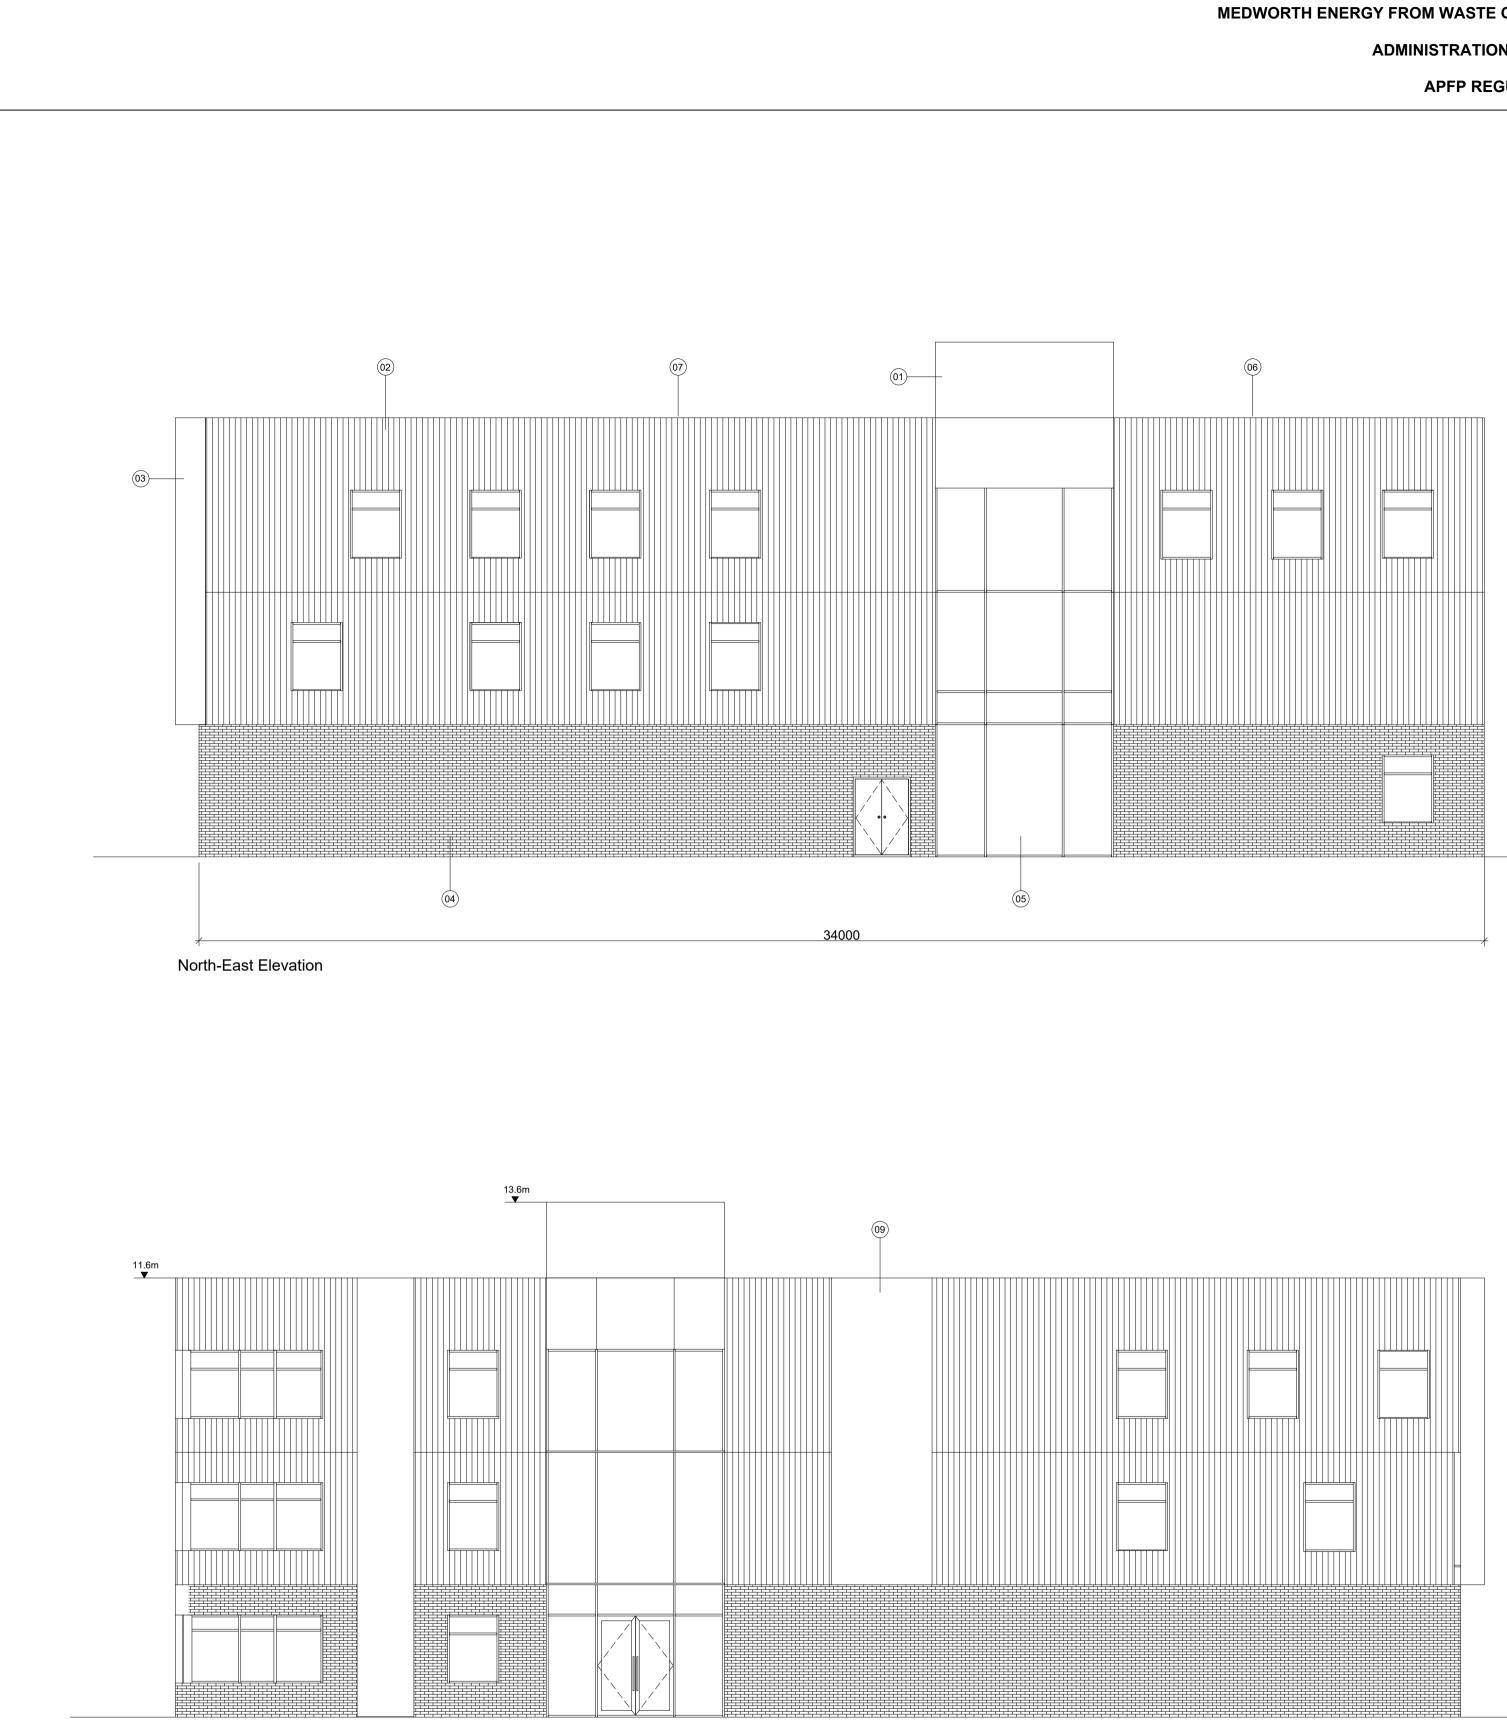

# Administration Building Elevations

Regulation reference: The Infrastructure Planning (Applications: Prescribed Forms and Procedure) Regulations 2009 Regulation 5(2)(o)

We inspire with energy.

South-West Elevation

## Key

<u>Notes</u>

- Key to materials:
- 01 Stairs to access the roof grey composite cladding
- 02 Accoya Timber Cladding03 Timber Frame
- 03 Timper Fram 04 Brickwork
- 05 Aluminium frame and curtain glazing
- 06 Brown roof with PV panels and plant room behind parapet wall
- 07 Brown roof 08 Timber Brise Soleil
- 09 Green living wall with timber detail

Final selection of external materials to be agreed with the relevant local planning authority.

| Page Size: <b>A1</b> Scale: <b>1:100</b><br>Coordinate System: <b>British Natio</b><br>Projection: <b>Transverse Mercator</b><br>Centroid Easting: <b>N/A</b><br>Centroid Northing: <b>N/A</b> | nal Grid |
|------------------------------------------------------------------------------------------------------------------------------------------------------------------------------------------------|----------|
| 0                                                                                                                                                                                              | 5        |