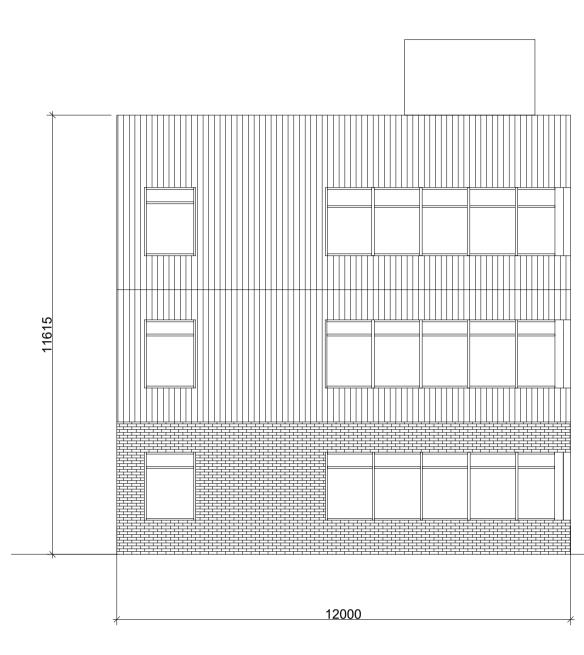

41310-Shr547

MEDWORTH ENERGY FROM WASTE COMBINED HEAT AND POWER FACILITY DCO

ADMINISTRATION BUILDING ELEVATIONS

APFP REGULATIONS: 5(2)(o)

North-West Elevation

South-East Elevation

## Key

<u>Notes</u>

- Key to materials:
- 01 Stairs to access the roof grey composite cladding
- 02 Accoya Timber Cladding03 Timber Frame
- 03 Timper Fram 04 Brickwork
- 05 Aluminium frame and curtain glazing
- 06 Brown roof with PV panels and plant room behind parapet wall
- 07 Brown roof 08 Timber Brise Soleil
- 09 Green living wall with timber detail